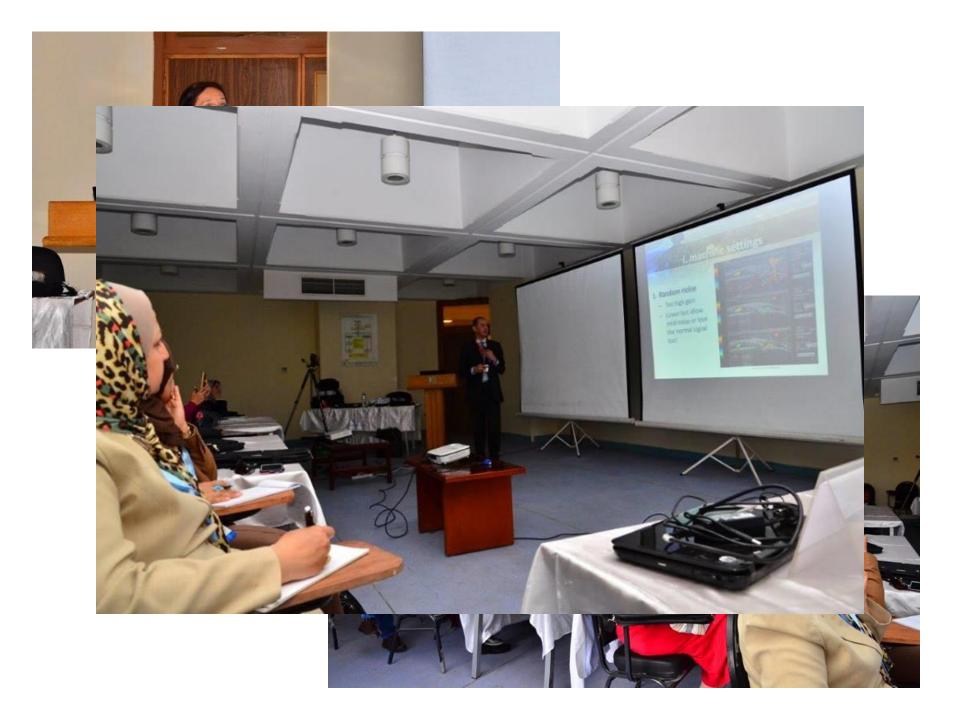

# Follow EULAR Guidelines

Experienced Tutors

Annual Courses

Lectures
Demonstrations
Hands-on

30 participants

# Real Demonstrations

hands-on training with experienced tutors In collaboration with Rheumatology and Immunology Subspecialty, Internal Medicine Department, Kasr Alainy