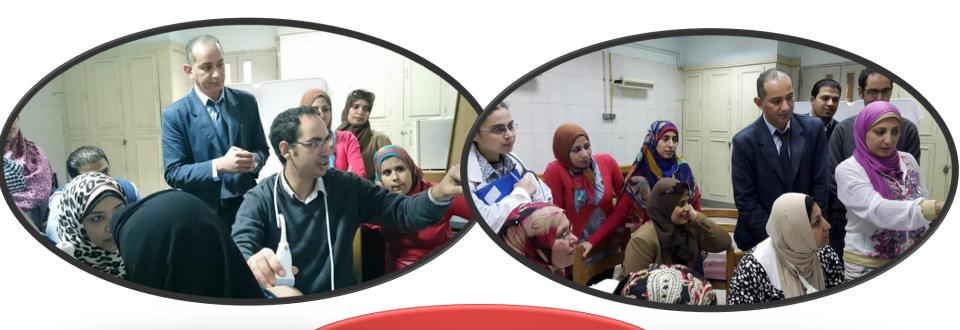

Musculoskeletal Ultrasonography Course

"From Hips to Toes"

Basic Lower Limb Course



#### **APRIL 14, 2016**

Faculty of Medicine, Kasr El Ainy, Learning Resource Center (LRC).

School Chairman: Dr. Hala El-Gendy Scientific Director: Dr. Adham Aboul Fotouh





# Real Demonstrations







hands-on training with experienced tutors In collaboration with Rheumatology and Immunology Subspecialty, Internal Medicine Department, Kasr Alainy

# Bimonthly

Mentorship Day

Run for one full day (8:00 am – 6:00 pm)

Limited number of participant

### **Prerequisite:**

School membership
Intermediate level
Current practice

Each participant have to conduct an examination for a real patient

Mentorship Day

Under direct observation of EULAR certified trainer

Group Discussion



### 30/7/2015







### 26/11/2015







### School Activities- Mentorship Day



Participants

# <u>Shoulder</u>

Hand & wrist

Joint In Depth

Ankle

?

### Income



Total

Scholarship

Renewal

Courses

Workshops

### The Future



Web site Regular Basic Workshops

Regular Grand Rounds

Publication

Links with prestigious centers