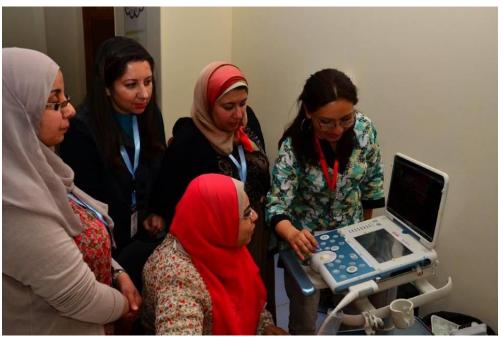

# Real Demonstrations

hands-on training with experienced tutors In collaboration with Rheumatology and Immunology Subspecialty, Internal Medicine Department, Kasr Alainy

### **Prerequisite:**

School membership
Intermediate level
Current practice

Each participant have to conduct an examination for a real patient

Mentorship Day

Under direct observation of EULAR certified trainer