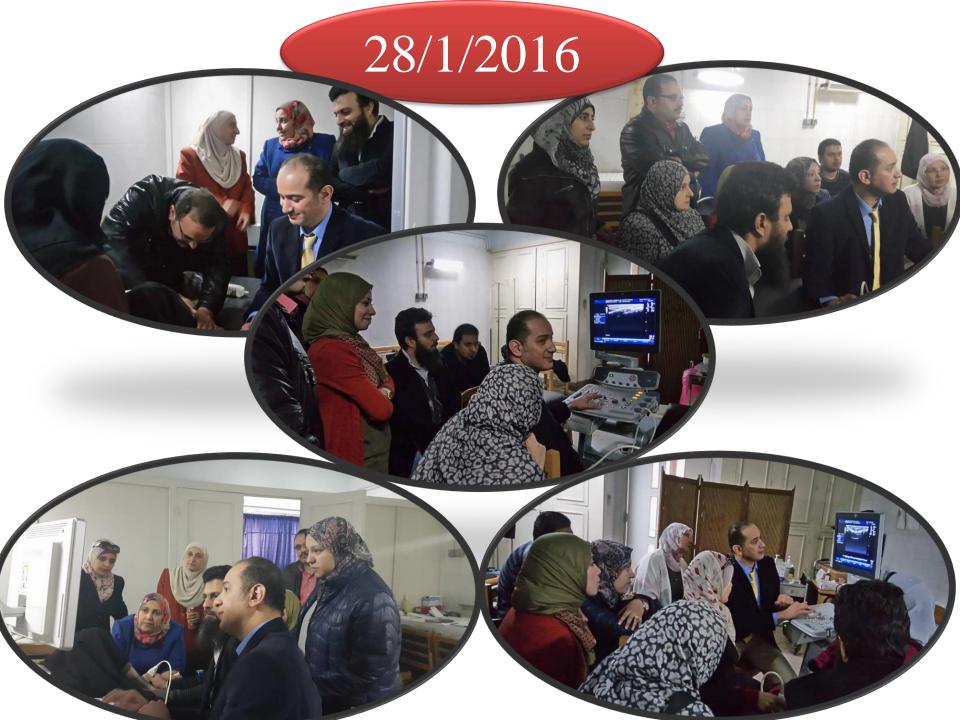

rasonography Course

"From Hips to Toes"

Basic Lower Limb Course



#### **APRIL 14, 2016**

Faculty of Medicine, Kasr El Ainy, Learning Resource Center (LRC).

School Chairman: Dr. Hala El-Gendy Scientific Director: Dr. Adham Aboul Fotouh





# Real Demonstrations







hands-on training with experienced tutors In collaboration with Rheumatology and Immunology Subspecialty, Internal Medicine Department, Kasr Alainy

# Bimonthly

Mentorship Day

Run for one full day (8:00 am – 6:00 pm)

Limited number of participant

### **Prerequisite:**

School membership
Intermediate level
Current practice

Each participant have to conduct an examination for a real patient

Mentorship Day

Under direct observation of EULAR certified trainer

Group Discussion



### 30/7/2015







### 26/11/2015







### School Activities- Mentorship Day



Participants

# <u>Shoulder</u>

Hand & wrist

Joint In Depth

Ankle

?

### Income



Total

Scholarship

Renewal

Courses

Workshops

### The Future



Web site Regular Basic Workshops

Regular Grand Rounds

Publication

Links with prestigious centers