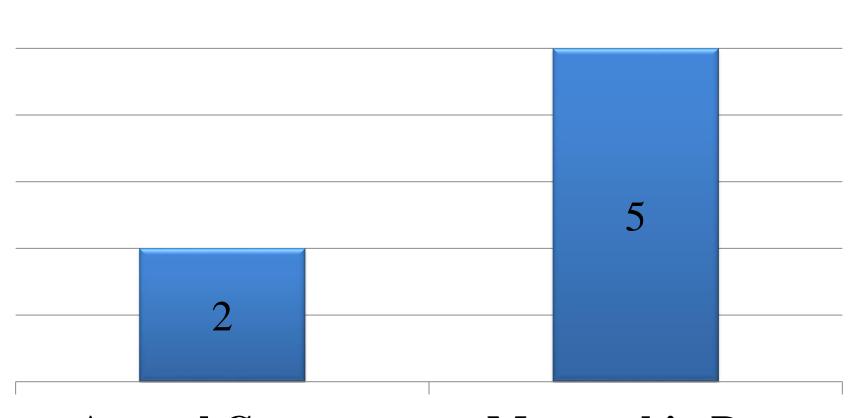

### **School Activities**

**Annual Courses** 

**Mentorship Day** 

### Biannual

Annual Courses

Run for one full day (8:00 am – 6:00 pm)

# Bimonthly

Mentorship Day

Run for one full day (8:00 am – 6:00 pm)

Limited number of participant