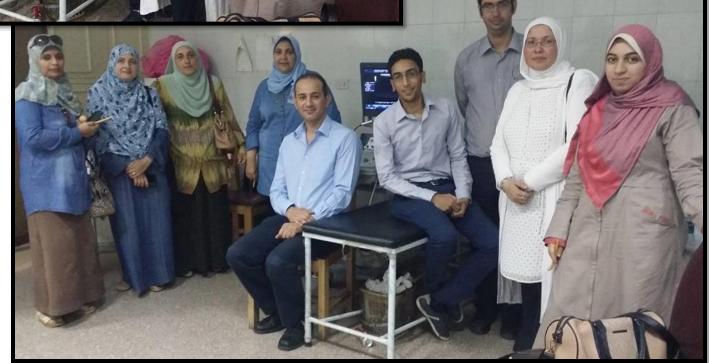

### Musculoskeletal Ultrasonography Course

"From Hips to Toes"

Basic Lower Limb Course

#### **APRIL 14, 2016**

Faculty of Medicine, Kasr El Ainy, Learning Resource Center (LRC).

School Chairman: Dr. Hala El-Gendy Scientific Director: Dr. Adham Aboul Fotouh