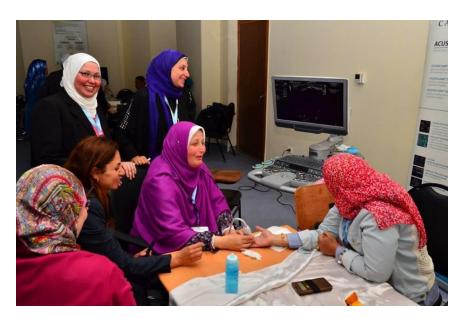

## A Growing Project

### School Members





### **School Activities**





**Annual Courses** 

**Mentorship Day** 

### Biannual

Annual Courses

Run for one full day (8:00 am – 6:00 pm)

# Follow EULAR Guidelines

Experienced Tutors

Annual Courses

Lectures
Demonstrations
Hands-on

30 participants

### THE EGYPTIAN SCHOOL FOR MUSCULOSKELETAL ULTRASONOGRAPHY

EGYSIR

In collaboration with

THE EGYPTIAN SOCIETY FOR CLINICAL IMMUNOLOGY & RHEUMATOLOGY (EGYSIR)

### Musculoskeletal Ultrasonography Course

"From Shoulders to Fingers"

Basic-Intermediate Upper limb course

**APRIL 9, 2015** 

Faculty of Medicine, Kasr El Aini, Learning Resource Center (LRC).

School Chairman: Dr. Abd Alazim Alhefny

Scientific Director: Dr. Adham Aboul Fotouh





















# THE EGYPTIAN SCHOOL FOR MUSCULOSKELETAL ULTRASONOGRAPHY (EgySMUS)

COllaboration with
THE EGYPTIAN SOCIETY FOR CLINICAL
IMMUNOLOGY & RHEUMATOLOGY
(EGYSIR)



### Musculoskeletal Ultrasonography Course

"From Hips to Toes"

Basic Lower Limb Course



#### **APRIL 14, 2016**

Faculty of Medicine, Kasr El Ainy, Learning Resource Center (LRC).

School Chairman: Dr. Hala El-Gendy Scientific Director: Dr. Adham Aboul Fotouh





# Real Demonstrations







hands-on training with experienced tutors In collaboration with Rheumatology and Immunology Subspecialty, Internal Medicine Department, Kasr Alainy

# Bimonthly

Mentorship Day

Run for one full day (8:00 am – 6:00 pm)

Limited number of participant

### **Prerequisite:**

School membership
Intermediate level
Current practice

Each pa