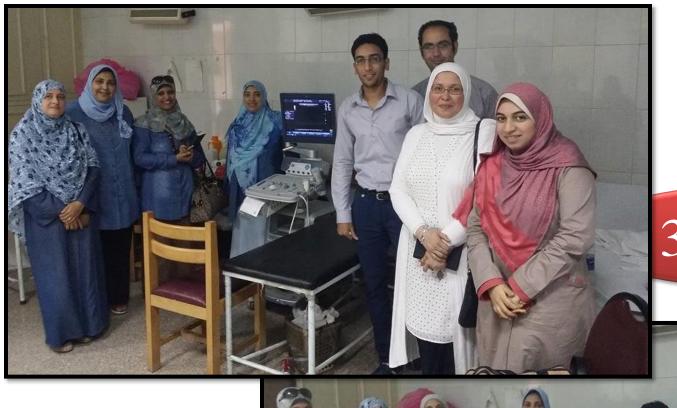

### Musculoskeletal Ultrasonography Course

"From Shoulders to Fingers"

Basic-Intermediate Upper limb course

**APRIL 9, 2015** 

Faculty of Medicine, Kasr El Aini, Learning Resource Center (LRC).

School Chairman: Dr. Abd Alazim Alhefny

Scientific Director: Dr. Adham Aboul Fotouh