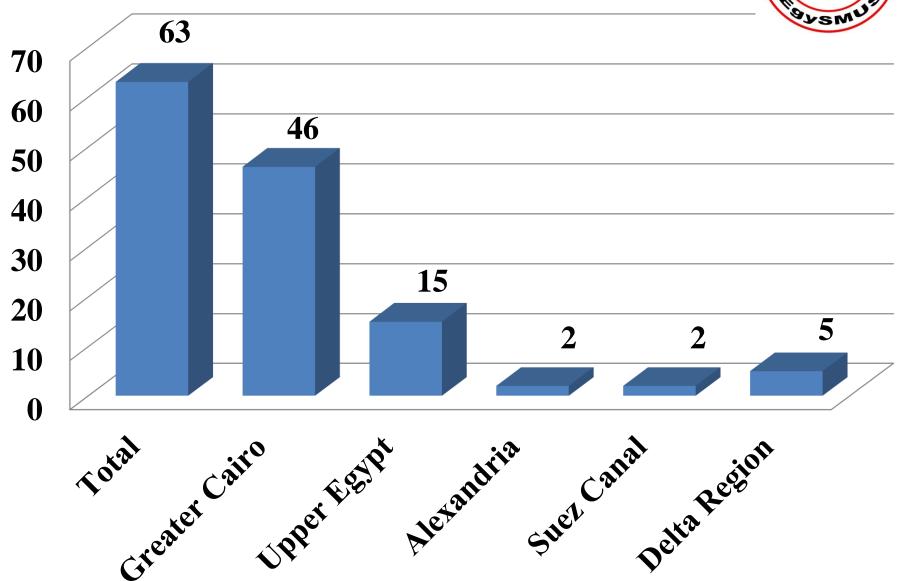

## A Growing Project

### School Members





### **School Activities**





**Annual Courses** 

**Mentorship Day** 

### Biannual

Annual Courses

Run for one full day (8:00 am – 6:00 pm)

# Follow EULAR Guidelines

Experienced Tutors

Annual Courses

Lectures
Demonstrations
Hands-on

30 participants

### THE EGYPTIAN SCHOOL FOR MUSCULOSKELETAL ULTRASONOGRAPHY

EGYSIR

In collaboration with

THE EGYPTIAN SOCIETY FOR CLINICAL IMMUNOLOGY & RHEUMATOLOGY (EGYSIR)

### Musculoskeletal Ultrasonography Course

"From Shoulders to Fingers"

Basic-Intermediate Upper limb course

**APRIL 9, 2015** 

Faculty of Medicine, Kasr El Aini, Learning Resource Center (LRC).

School Chairman: Dr. Abd Alazim Alhefny

Scientific Director: Dr. Adham Aboul Fotouh





















# THE EGYPTIAN SCHOOL FOR MUSCULOSKELETAL ULTRASONOGRAPHY (EgySMUS)

COl