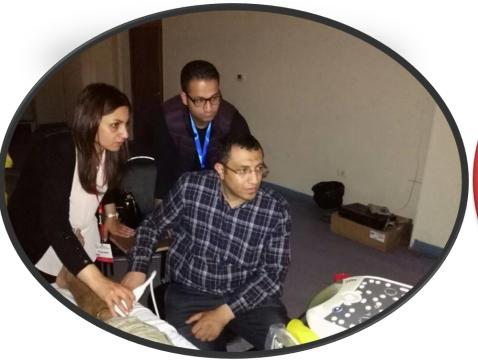

# Real Demonstrations

hands-on training with experienced tutors In collaboration with Rheumatology and Immunology Subspecialty, Internal Medicine Department, Kasr Alainy

### **Prerequisite:**

School membership
Intermediate level
Current practice

Each participant have to conduct an examination for a real patient

Mentorship Day

Under direct observation of EULAR certified trainer