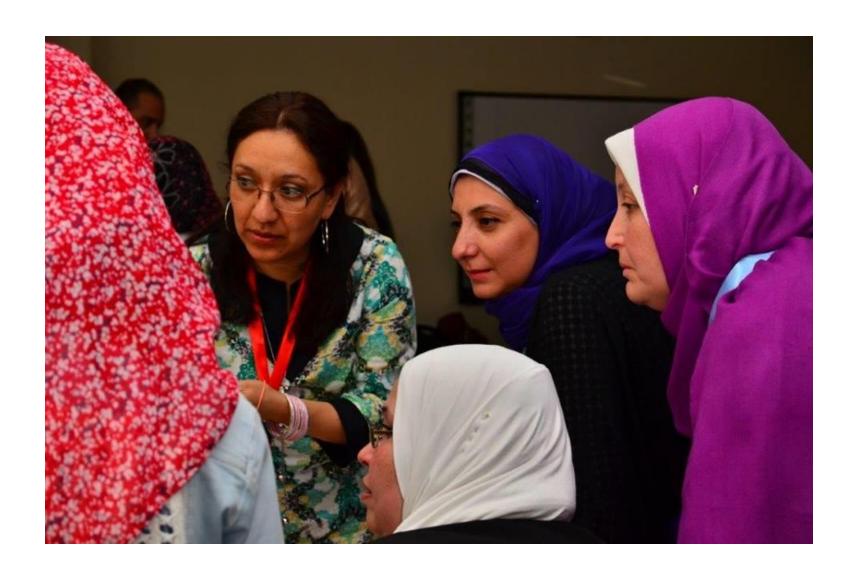

## A Growing Project

### School Members





### **School Activities**





**Annual Courses** 

**Mentorship Day** 

### Biannual

Annual Courses

Run for one full day (8:00 am – 6:00 pm)

# Follow EULAR Guidelines

Experienced Tutors

Annual Courses

Lectures
Demonstrations
Hands-on

30 participants

### THE EGYPTIAN SCHOOL FOR MUSCULOSKELETAL ULTRASONOGRAPHY

EGYSIR

In collaboration with

THE EGYPTIAN SOCIETY FOR CLINICAL IMMUNOLOGY & RHEUMATOLOGY (EGYSIR)

### Musculoskeletal Ultrasonography Course

"From Shoulders to Fingers"

Basic-Intermediate Upper limb course

**APRIL 9, 2015** 

Faculty of Medicine, Kasr El Aini, Learning Resource Center (LRC).

School Chairman: Dr. Abd Alazim Alhefny

Scientific Director: Dr. Adham Aboul Fotouh





















# THE EGYPTIAN SCHOOL FOR MUSCULOSKELETAL ULTRASONOGRAPHY (EgySMUS)

COllaboration with
THE EGYPTIAN SOCIETY FOR CLINICAL
IMMUNOLOGY & RHEUMATOLOGY
(EGYSIR)



### Musculoskeletal Ultrasonography Course

"From Hips to Toes"

Basic Lower Limb Course



#### **APRIL 14, 2016**

Faculty of Medicine, Kasr El Ainy, Learning Resource Center (LRC).

School Chairman: Dr. Hala El-Gendy Scientific Director: Dr. Adham Aboul Fotouh





# Real Demonstrations







hands-on training with experienced tutors In collaboration with Rheumatology and Immunology Subspecialty, Internal Medicine Department, Kasr Alainy

# Bimonthly

Mentorship Day

Run for one full day (8:00 am – 6:00 pm)

Limited number of participant

### **Prerequisite:**

School membership
Intermediate level
Current practice

E