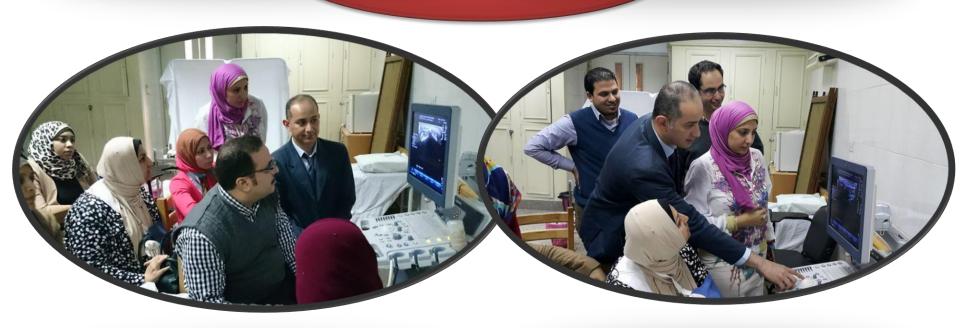

ltrasonography Course

"From Hips to Toes"

Basic Lower Limb Course



#### **APRIL 14, 2016**

Faculty of Medicine, Kasr El Ainy, Learning Resource Center (LRC).

School Chairman: Dr. Hala El-Gendy Scientific Director: Dr. Adham Aboul Fotouh





# Real Demonstrations







hands-on training with experienced tutors In collaboration with Rheumatology and Immunology Subspecialty, Internal Medicine Department, Kasr Alainy

# Bimonthly

Mentorship Day

Run for one full day (8:00 am – 6:00 pm)

Limited number of participant

### **Prerequisite:**

School membership
Intermediate level
Current practice

Each participant have to conduct an examination for a real patient

Mentorship Day

Under direct observation of EULAR certified trainer

Group Discussion



### 30/7/2015







### 26/11/2015







### School Activities- Mentorship Day



Participants

# <u>Shoulder</u>

Hand & wrist

Joint In Depth

Ankle

?

### Income



Total

Scholarship

Renewal

Courses

Workshops

### The Future



Web site Regular Basic Workshops

Regular Grand Rounds

Publication

Links with prestigious centers