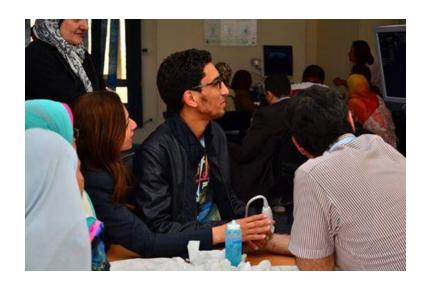

## A Growing Project

### School Members





### **School Activities**





**Annual Courses** 

**Mentorship Day** 

### Biannual

Annual Courses

Run for one full day (8:00 am – 6:00 pm)

# Follow EULAR Guidelines

Experienced Tutors

Annual Courses

Lectures
Demonstrations
Hands-on

30 participants

### THE EGYPTIAN SCHOOL FOR MUSCULOSKELETAL ULTRASONOGRAPHY

EGYSIR

In collaboration with

THE EGYPTIAN SOCIETY FOR CLINICAL IMMUNOLOGY & RHEUMATOLOGY (EGYSIR)

### Musculoskeletal Ultrasonography Course

"From Shoulders to Fingers"

Basic-Intermediate Upper limb course

**APRIL 9, 2015** 

Faculty of Medicine, Kasr El Aini, Learning Resource Center (LRC).

School Chairman: Dr. Abd Alazim Alhefny

Scientific Director: Dr. Adham Aboul Fotouh





















# THE EGYPTIAN SCHOOL FOR MUSCULOSKELETAL ULTRASONOGRAPHY (EgySMUS)

COllaboration with
THE EGYPTIAN SOCIETY FOR CLINICAL
IMMUNOLOGY & RHEUMATOLOGY
(EGYSIR)



### Musculoskeletal Ultrasonography Course

"From Hips to Toes"

Basic Lower Limb Course



#### **APRIL 14, 2016**

Faculty of Medicine, Kasr El Ainy, Learning Resource Center (LRC).

School Chairman: Dr. Hala El-Gendy Scientific Director: Dr. Adham Aboul Fotouh





# Real Demonstrations







hands-on training with experienced tutors In collaboration with Rheumatology and Immunology Subspecialty, Internal Medicine Department, Kasr Alainy

# Bimonthly

Mentorship Day

Run for one full day (8:00 am – 6:00 pm)

Limited number of participant

### **Prerequisite:**

School membership
Intermediate level
Current practice

Each part