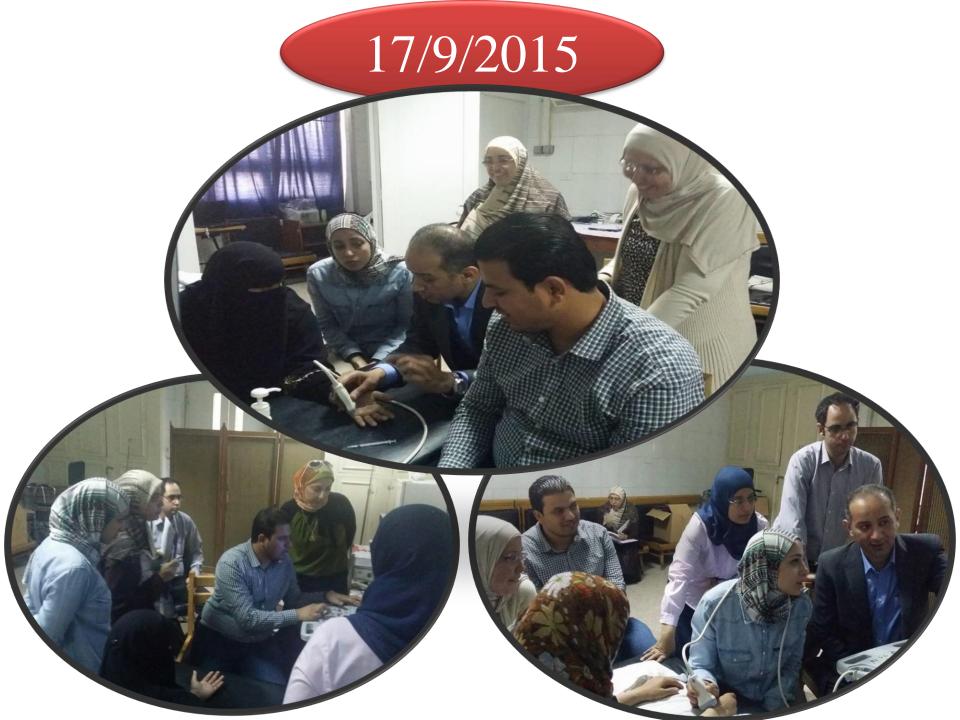

## Musculoskeletal Ultrasonography Course

"From Hips to Toes"

Basic Lower Limb Course



#### **APRIL 14, 2016**

Faculty of Medicine, Kasr El Ainy, Learning Resource Center (LRC).

School Chairman: Dr. Hala El-Gendy Scientific Director: Dr. Adham Aboul Fotouh





# Real Demonstrations







hands-on training with experienced tutors In collaboration with Rheumatology and Immunology Subspecialty, Internal Medicine Department, Kasr Alainy

# Bimonthly

Mentorship Day

Run for one full day (8:00 am – 6:00 pm)

Limited number of participant

### **Prerequisite:**

School membership
Intermediate level
Current practice

Each participant have to conduct an examination for a real patient

Mentorship Day

Under direct observation of EULAR certified trainer

Group Discussion



### 30/7/2015







### 26/11/2015







### School Activities- Mentorship Day



Participants

# <u>Shoulder</u>

Hand & wrist

Joint In Depth

Ankle

?

### Income



Total

Scholarship

Renewal

Courses

Workshops

### The Future



Web site Regular Basic Workshops

Regular Grand Rounds

Publication

Links with prestigious centers