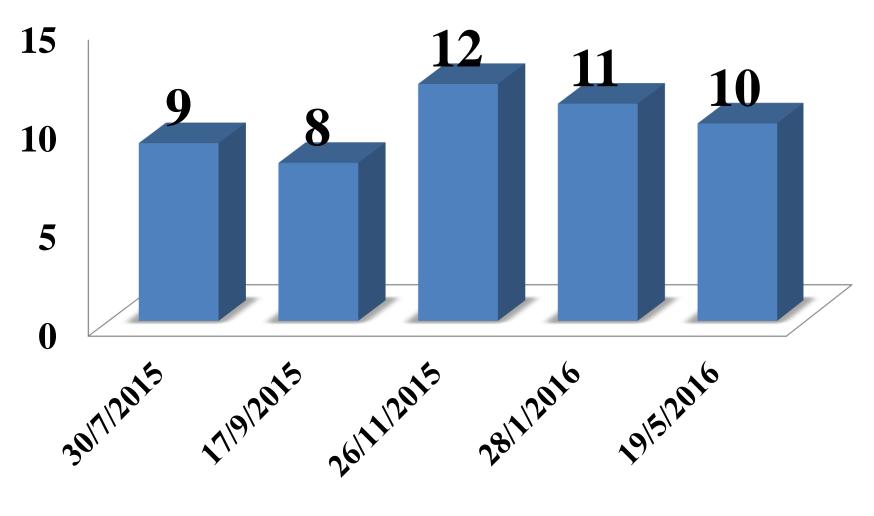

### School Activities- Mentorship Day

Participants

### Income

Total

Scholarship

Renewal

Courses

Workshops