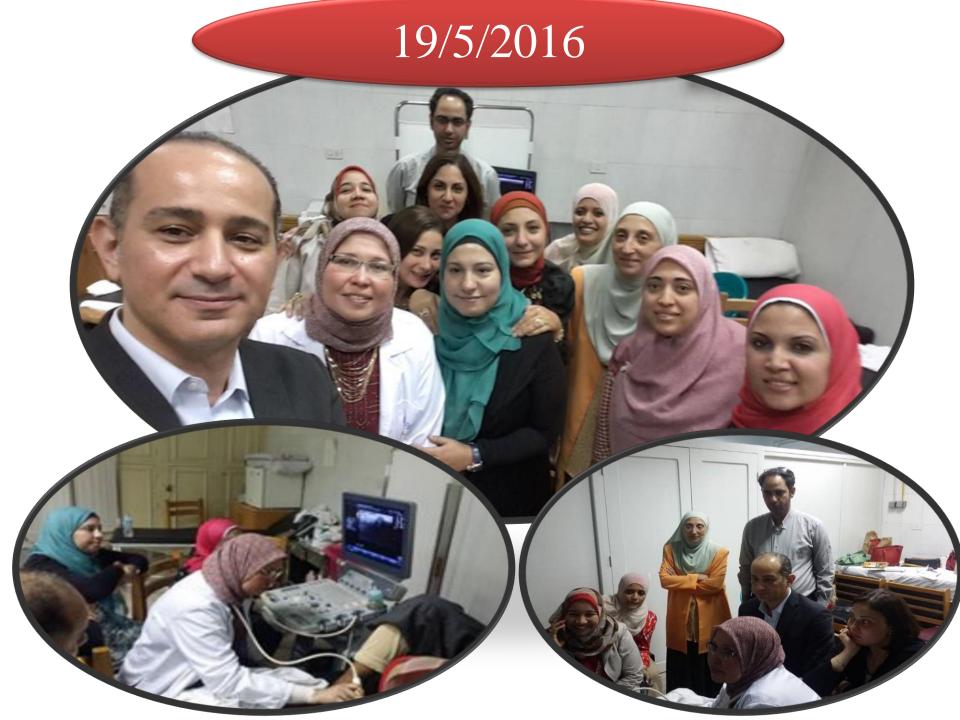

sonography Course

"From Hips to Toes"

Basic Lower Limb Course



#### **APRIL 14, 2016**

Faculty of Medicine, Kasr El Ainy, Learning Resource Center (LRC).

School Chairman: Dr. Hala El-Gendy Scientific Director: Dr. Adham Aboul Fotouh





# Real Demonstrations







hands-on training with experienced tutors In collaboration with Rheumatology and Immunology Subspecialty, Internal Medicine Department, Kasr Alainy

# Bimonthly

Mentorship Day

Run for one full day (8:00 am – 6:00 pm)

Limited number of participant

### **Prerequisite:**

School membership
Intermediate level
Current practice

Each participant have to conduct an examination for a real patient

Mentorship Day

Under direct observation of EULAR certified trainer

Group Discussion



### 30/7/2015







### 26/11/2015







### School Activities- Mentorship Day



Participants

# <u>Shoulder</u>

Hand & wrist

Joint In Depth

Ankle

?

### Income



Total

Scholarship

Renewal

Courses

Workshops

### The Future



Web site Regular Basic Workshops

Regular Grand Rounds

Publication

Links with prestigious centers