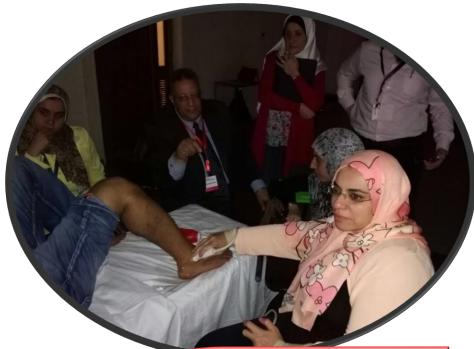

# Real Demonstrations

hands-on training with experienced tutors In collaboration with Rheumatology and Immunology Subspecialty, Internal Medicine Department, Kasr Alainy

### **Prerequisite:**

School membership
Intermediate level
Current practice

Each participant have to conduct an examination for a real patient

Mentorship Day

Under direct observation of EULAR certified trainer