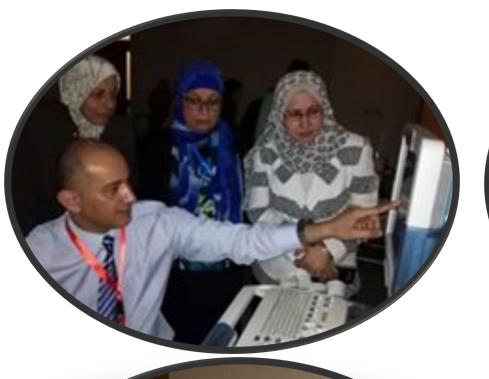

INICAL IMMUNOLOGY & RHEUMATOLOGY (EGYSIR)

### Musculoskeletal Ultrasonography Course

"From Shoulders to Fingers"

Basic-Intermediate Upper limb course

**APRIL 9, 2015** 

Faculty of Medicine, Kasr El Aini, Learning Resource Center (LRC).

School Chairman: Dr. Abd Alazim Alhefny

Scientific Director: Dr. Adham Aboul Fotouh





















# THE EGYPTIAN SCHOOL FOR MUSCULOSKELETAL ULTRASONOGRAPHY (EgySMUS)

COllaboration with
THE EGYPTIAN SOCIETY FOR CLINICAL
IMMUNOLOGY & RHEUMATOLOGY
(EGYSIR)



### Musculoskeletal Ultrasonography Course

"From Hips to Toes"

Basic Lower Limb Course



#### **APRIL 14, 2016**

Faculty of Medicine, Kasr El Ainy, Learning Resource Center (LRC).

School Chairman: Dr. Hala El-Gendy Scientific Director: Dr. Adham Aboul Fotouh





# Real Demonstrations







hands-on training with experienced tutors In collaboration with Rheumatology and Immunology Subspecialty, Internal Medicine Department, Kasr Alainy

# Bimonthly

Mentorship Day

Run for one full day (8:00 am – 6:00 pm)

Limited number of participant

### **Prerequisite:**

School membership
Intermediate level
Current practice

Each participant have to conduct an examination for a real patient

Mentorship Day

Under direct observation of EULAR certified trainer

Group Discussion



### 30/7/2015







### 26/11/2015







### School Activities- Mentorship Day



Participants

# <u>Shoulder</u>

Hand & wrist

Joint In Depth

Ankle

?

### Income



Total

Scholarship

Renewal

Courses

Workshops

### The Future



Web site Regular Basic Workshops

Regular Grand Rounds

Publication

L