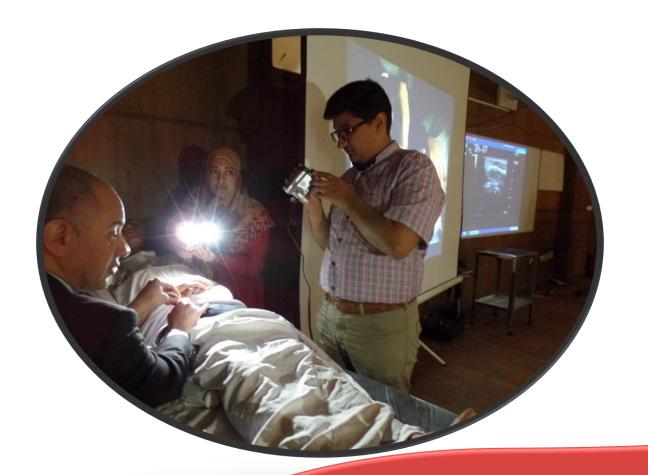

### **Prerequisite:**

School membership
Intermediate level
Current practice

Each participant have to conduct an examination for a real patient

Mentorship Day

Under direct observation of EULAR certified trainer

### School Activities- Mentorship Day

Participants